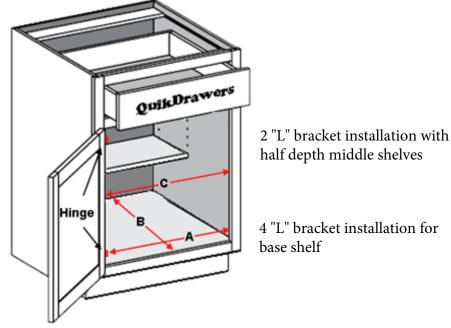

## Single Door Half Depth Middle Shelf Worksheet

Uses 4 "L" Bracket Installation On Bottom & 2 "L" Bracket Installation For Upper Shelf

## The half depth middle shelf type cabinet will use:

4 "L" bracket method of installation for base shelves 2 "L" bracket method for upper half shelves

- A From hinge (if present) to other side of opening
- B From rear wall to inside of face frame
- C From opening edge to other side of opening

A Record the measurement from hinge to opposite side of opening. If there is no hinge, then measure from side of opening to opposite side of opening.

**B** Record the measure from the rear wall to the inside edge of the front face frame

C Record the distance from one side of the opening to the opposite side of the opening. This measurement should be clear of any hinges

| Cabinet # | <u>"A"</u> | <u>"B"</u> | <u>"C"</u> |
|-----------|------------|------------|------------|
|           |            |            |            |
|           |            |            |            |
|           |            |            |            |
|           | <u></u>    |            |            |
|           |            |            |            |